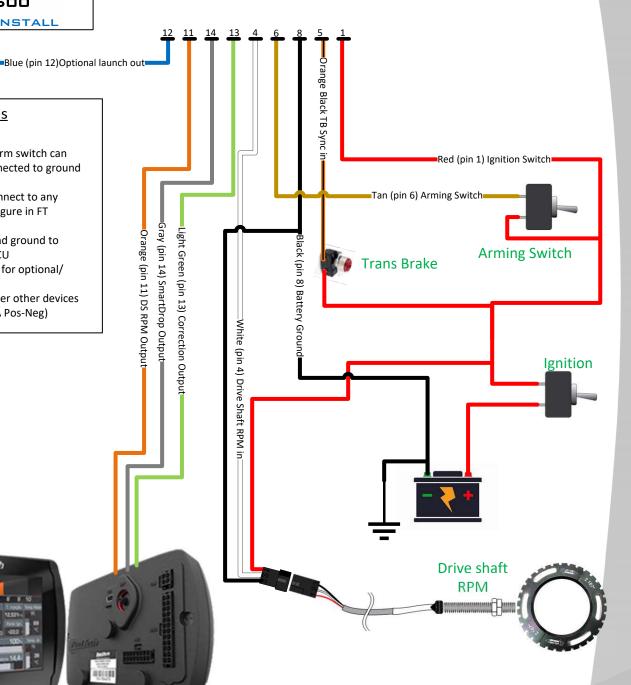

## PFEFI

PROFILER EFI MODULE

BASIC INSTALL

## Notes

- Trans Brake and arm switch can optionally be connected to ground source
- Pins 11, 13, 14 connect to any White input, configure in FT manager
- Connect power and ground to same source as ECU
- Pins 2,3,7,9,10,12 for optional/ future use
- Pin 12 use to trigger other devices on launch (750mA Pos-Neg)

Connect to any White Input. Configure in FT Manager