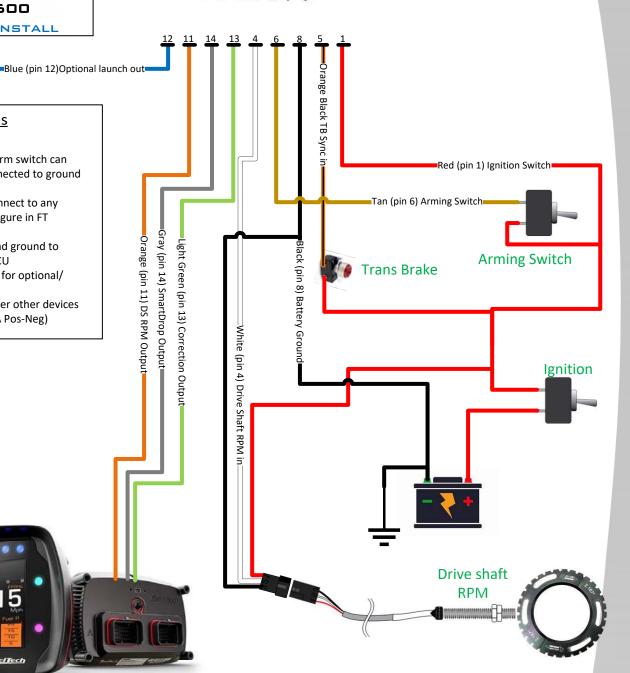

## PFEFI

PROFILER EFI MODULE

14 13 12 11 10 9

BASIC INSTALL

Notes

- Trans Brake and arm switch can optionally be connected to ground
- Pins 11, 13, 14 connect to any White input, configure in FT manager
- Connect power and ground to same source as ECU
- Pins 2,3,7,9,10,12 for optional/ future use
- Pin 12 use to trigger other devices on launch (750mA Pos-Neg)

Connect to any White Input. Configure in FT Manager