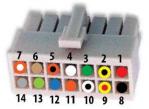

## PFEFI

PROFILER EFI MODULE

14 13 12 11 10 9

BASIC INSTALL

Notes

- Trans Brake and arm switch can optionally be connected to ground
- Pins 11, 13, 14 connect to any White input, configure in FT manager
- Connect power and ground to same source as ECU
- Pins 2,3,7,9,10,12 for optional/ future use
- Pin 12 use to trigger other devices on launch (750mA Pos-Neg)